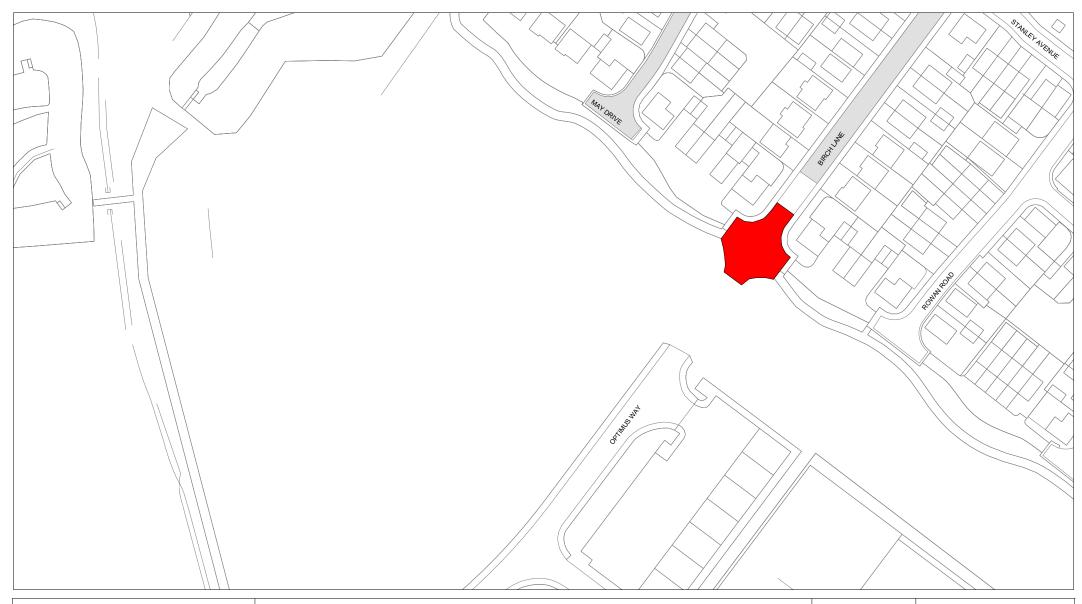

## SCHEDULE NO WAITING AT ANY TIME

Birch Lane and Private Road (Optimus Way)

Both sides, from a point 90 metres south-west of its junction with Stanley Avenue to its junction with Private Road including the turning area.